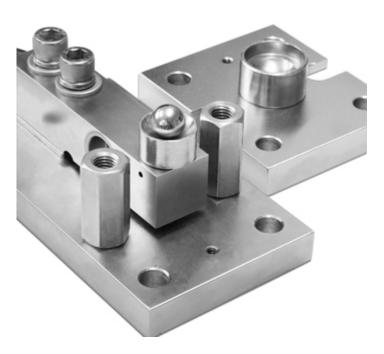

m SBX load cells



Assembly kit for shear beam load cells SBX series, up to 2.500kg. Suitable for weighing of hoppers, tanks, platforms, etc. ADVANTAGES:

- Nickel-plated construction
- Higher plate with spherical joint, for optimal weighing precision
- Anti-overturn
- Locking/bypass system for facilitated transport and maintenance
- Quick installation/removal of the load cell (even if full- loaded)

### **LOAD CELLS KIT: TECHNICAL FEATURES**

- For shear-beam load cells, SBX series, from 300 to 2500 kg
- Nickel-plated manufacturing
- Self-centering spherical joint, for precise weighing
- Locking system for cell protection during transport or maintenance of the structure
- Limit nuts and screws, adjustable
- Anti-overturn (within the limits declared)

### **DETAIL 1**

## **DETAIL 2**





# DETAIL 3







DINI ARGEO FRANCE sarl Nogent-sur-Marne DINI ARGEO **GMBH** Sinsheim - Germany

UK Ltd Taunton - United Kingdom

DINI ARGEO

DINI ARGEO WEIGHING INSTRUMENTS Ltd Shanghai - China

DINI ARGEO WEIGHBRIDGES Calto (RO) - Italy



**HEAD OFFICE** Via Della Fisica, 20 41042 Spezzano di Fiorano Modena - Italy







#### KAS CONTROL CO.,LTD.

THAKHAM RD. 90/4 - 10150 - BANGKOK - THAILAND Tel. 020454155 Fax. 020454151

sungkheed@kascontrol.co.th

SALES AND TECHNICAL ASSISTANCE SERVICE