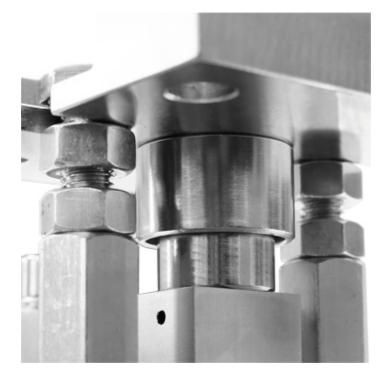

eam SBX load cells



Assembly kit for shear beam load cells SBX series, up to 2.500kg. Suitable for weighing of hoppers, tanks, platforms, etc. ADVANTAGES:

- Nickel-plated construction
- Higher plate with spherical joint, for optimal weighing precision
- Anti-overturn
- Locking/bypass system for facilitated transport and maintenance
- Quick installation/removal of the load cell (even if full- loaded)

### **LOAD CELLS KIT: TECHNICAL FEATURES**

- For shear-beam load cells, SBX series, from 300 to 2500 kg
- Nickel-plated manufacturing
- Self-centering spherical joint, for precise weighing
- Locking system for cell protection during transport or maintenance of the structure
- Limit nuts and screws, adjustable
- Anti-overturn (within the limits declared)

### **DETAIL 1**

## **DETAIL 2**





# DETAIL 3







DINI ARGEO FRANCE sarl Nogent-sur-Marne DINI ARGEO **GMBH** Sinsheim - Germany

UK Ltd Taunton - United Kingdom

DINI ARGEO

DINI ARGEO WEIGHING INSTRUMENTS Ltd Shanghai - China

DINI ARGEO WEIGHBRIDGES Calto (RO) - Italy



**HEAD OFFICE** Via Della Fisica, 20 41042 Spezzano di Fiorano Modena - Italy







#### KAS CONTROL CO.,LTD.

THAKHAM RD. 90/4 - 10150 - BANGKOK - THAILAND Tel. 020454155 Fax. 020454151

sungkheed@kascontrol.co.th

SALES AND TECHNICAL ASSISTANCE SERVICE