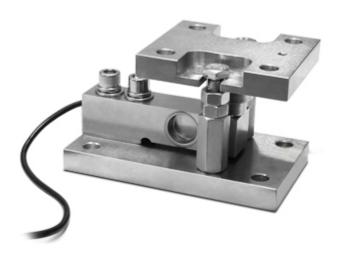

# KSBC2

Nickel-plated kit "KSBC" series, for shear beam SBX load cells

Assembly kit for shear beam load cells SBX series, up to 2.500kg. Suitable for weighing of hoppers, tanks, platforms, etc. ADVANTAGES:

- Nickel-plated construction
- Higher plate with spherical joint, for optimal weighing precision
- Anti-overturn
- Locking/bypass system for facilitated transport and maintenance
- Quick installation/removal of the load cell (even if full- loaded)

### **LOAD CELLS KIT: TECHNICAL FEATURES**

- For shear-beam load cells, SBX series, from 300 to 2500 kg
- Nickel-plated manufacturing
- Self-centering spherical joint, for precise weighing
- Locking system for cell protection during transport or maintenance of the structure
- Limit nuts and screws, adjustable
- Anti-overturn (within the limits declared)